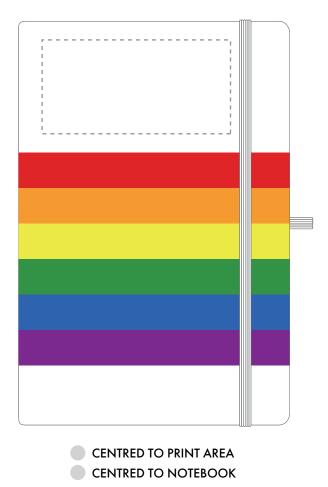

# Product Code: QS0355 Product Colour: WHITE

We stock this item in the following colours

# **PANTONE REFERENCE(S)**

뤔 Full colour printing

Due to the nature of the product the print position may vary by 2 - 3 mm

## ARTWORK SCALE 50%

Product Image for visualisation - colours may vary

The dashed line is to demonstrate print area and will not appear on your printed item

### PLEASE NOTE:

- All colours including print and product are for visual purposes only and should not be regarded as the actual colour of the product and print.
- Some products may vary from batch to batch and may differ from previous orders.
- The colour and texture of a product can also have an effect on the final print colour.
- By approving this order we accept that you understand these terms.

## ARTWORK SCALE 100% Max print area: 50mm x 100mm